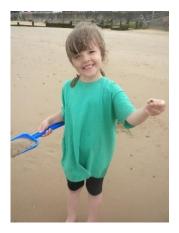

#### Walton-on-the-Naze trip, Wednesday 28 June 2023

Last week Gold Class and KS1 pupils went on a trip to Walton-on-the-Naze. The children had a lovely day on the beach which supported current work that classes have been studying about seashore habitats and the geography of our coastlines. The children all got to play in the sand, build sandcastles and paddle in the sea. Some of the children dug their own rock pools which they filled with shells, pebbles and seaweed whilst others tried to bury their friends in the sand. They all enjoyed a traditional seaside ice cream before stopping at McDonalds on the way home for dinner.