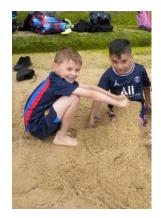

#### Walton-on-the-Naze trip, Wednesday 28 June 2023

Last week Gold Class and KS1 pupils went on a trip to Walton-on-the-Naze. The children had a lovely day on the beach which supported current work that classes have been studying about seashore habitats and the geography of our coastlines. The children all got to play in the sand, build sandcastles and paddle in the sea. Some of the children dug their own rock pools which they filled with shells, pebbles and seaweed whilst others tried to bury their friends in the sand. They all enjoyed a traditional seaside ice cream before stopping at McDonalds on the way home for dinner.