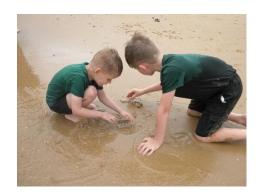

#### Walton-on-the-Naze trip, Wednesday 28 June 2023

Last week Gold Class and KS1 pupils went on a trip to Walton-on-the-Naze. The children had a lovely day on the beach which supported current work that classes have been studying about seashore habitats and the geography of our coastlines. The children all got to play in the sand, build sandcastles and paddle in the sea. Some of the children dug their own rock pools which they filled with shells, pebbles and seaweed whilst others tried to bury their friends in the sand. They all enjoyed a traditional seaside ice cream before stopping at McDonalds on the way home for dinner.