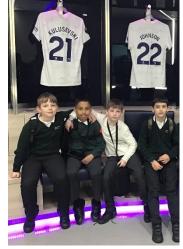

#### Tottenham Stadium Tour - Tuesday, 26 March 2024

On Tuesday 26 March, children from Years 4 and 5 visited the Tottenham Hotspur Stadium. The children got to explore the stadium, sitting in the premium seats. The children then got to visit the visiting and home dressing room, sitting in the same places as players like Son and Maddision would

sit on a matchday. They then got to walk through the tunnel onto the pitch, seeing the incredible view from pitchside and sitting in the home team's dugout. Following this the children got to explore the NFL dressing rooms at the stadium before finishing sitting in the press conference room. The children had a great time and were a credit to the school in terms of their behaviour while at the stadium.