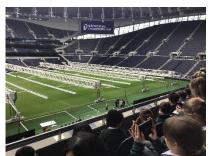

#### Tottenham Stadium Tour - Tuesday, 26 March 2024

On Tuesday 26 March, children from Years 4 and 5 visited the Tottenham Hotspur Stadium. The children got to explore the stadium, sitting in the premium seats. The children then got to visit the visiting and home dressing room, sitting in the same places as players like Son and Maddision would

sit on a matchday. They then got to walk through the tunnel onto the pitch, seeing the incredible view from pitchside and sitting in the home team's dugout. Following this the children got to explore the NFL dressing rooms at the stadium before finishing sitting in the press conference room. The children had a great time and were a credit to the school in terms of their behaviour while at the stadium.