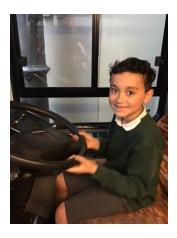

#### **Year 3 trip to London Transport Museum, Friday 19 May**

On Friday, 19 May 2023 Year 3 had a wonderful day out in London. The day started early at Leagrave Station as the children travelled by train via West Hampstead, Kentish Town and Charing Cross. The morning route allowed the children to experience Thames Link and The Northern Line, which further enhanced their learning about trains, travel and transport.

Upon arrival in London the children had a snack in Trafalgar Square and observed Nelson's Column and the surrounding buildings. Once at the museum the children had a wonderful time exploring trains, buses and other transport throughout the ages in London. Afterwards the children got to do some sightseeing taking in Trafalgar Square, Big Ben the Mall and Buckingham Palace before taking Thames Link home from Blackfriars.