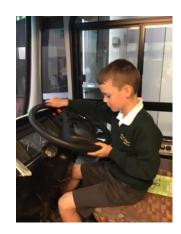

#### **Year 3 trip to London Transport Museum, Friday 19 May**

On Friday, 19 May 2023 Year 3 had a wonderful day out in London. The day started early at Leagrave Station as the children travelled by train via West Hampstead, Kentish Town and Charing Cross. The morning route allowed the children to experience Thames Link and The Northern Line, which further enhanced their learning about trains, travel and transport.

Upon arrival in London the children had a snack in Trafalgar Square and observed Nelson's Column and the surrounding buildings. Once at the museum the children had a wonderful time exploring trains, buses and other transport throughout the ages in London. Afterwards the children got to do some sightseeing taking in Trafalgar Square, Big Ben the Mall and Buckingham Palace before taking Thames Link home from Blackfriars.