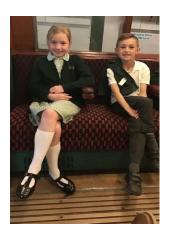

#### **Year 3 trip to London Transport Museum, Friday 19 May**

On Friday, 19 May 2023 Year 3 had a wonderful day out in London. The day started early at Leagrave Station as the children travelled by train via West Hampstead, Kentish Town and Charing Cross. The morning route allowed the children to experience Thames Link and The Northern Line, which further enhanced their learning about trains, travel and transport.

Upon arrival in London the children had a snack in Trafalgar Square and observed Nelson's Column and the surrounding buildings. Once at the museum the children had a wonderful time exploring trains, buses and other transport throughout the ages in London. Afterwards the children got to do some sightseeing taking in Trafalgar Square, Big Ben the Mall and Buckingham Palace before taking Thames Link home from Blackfriars.